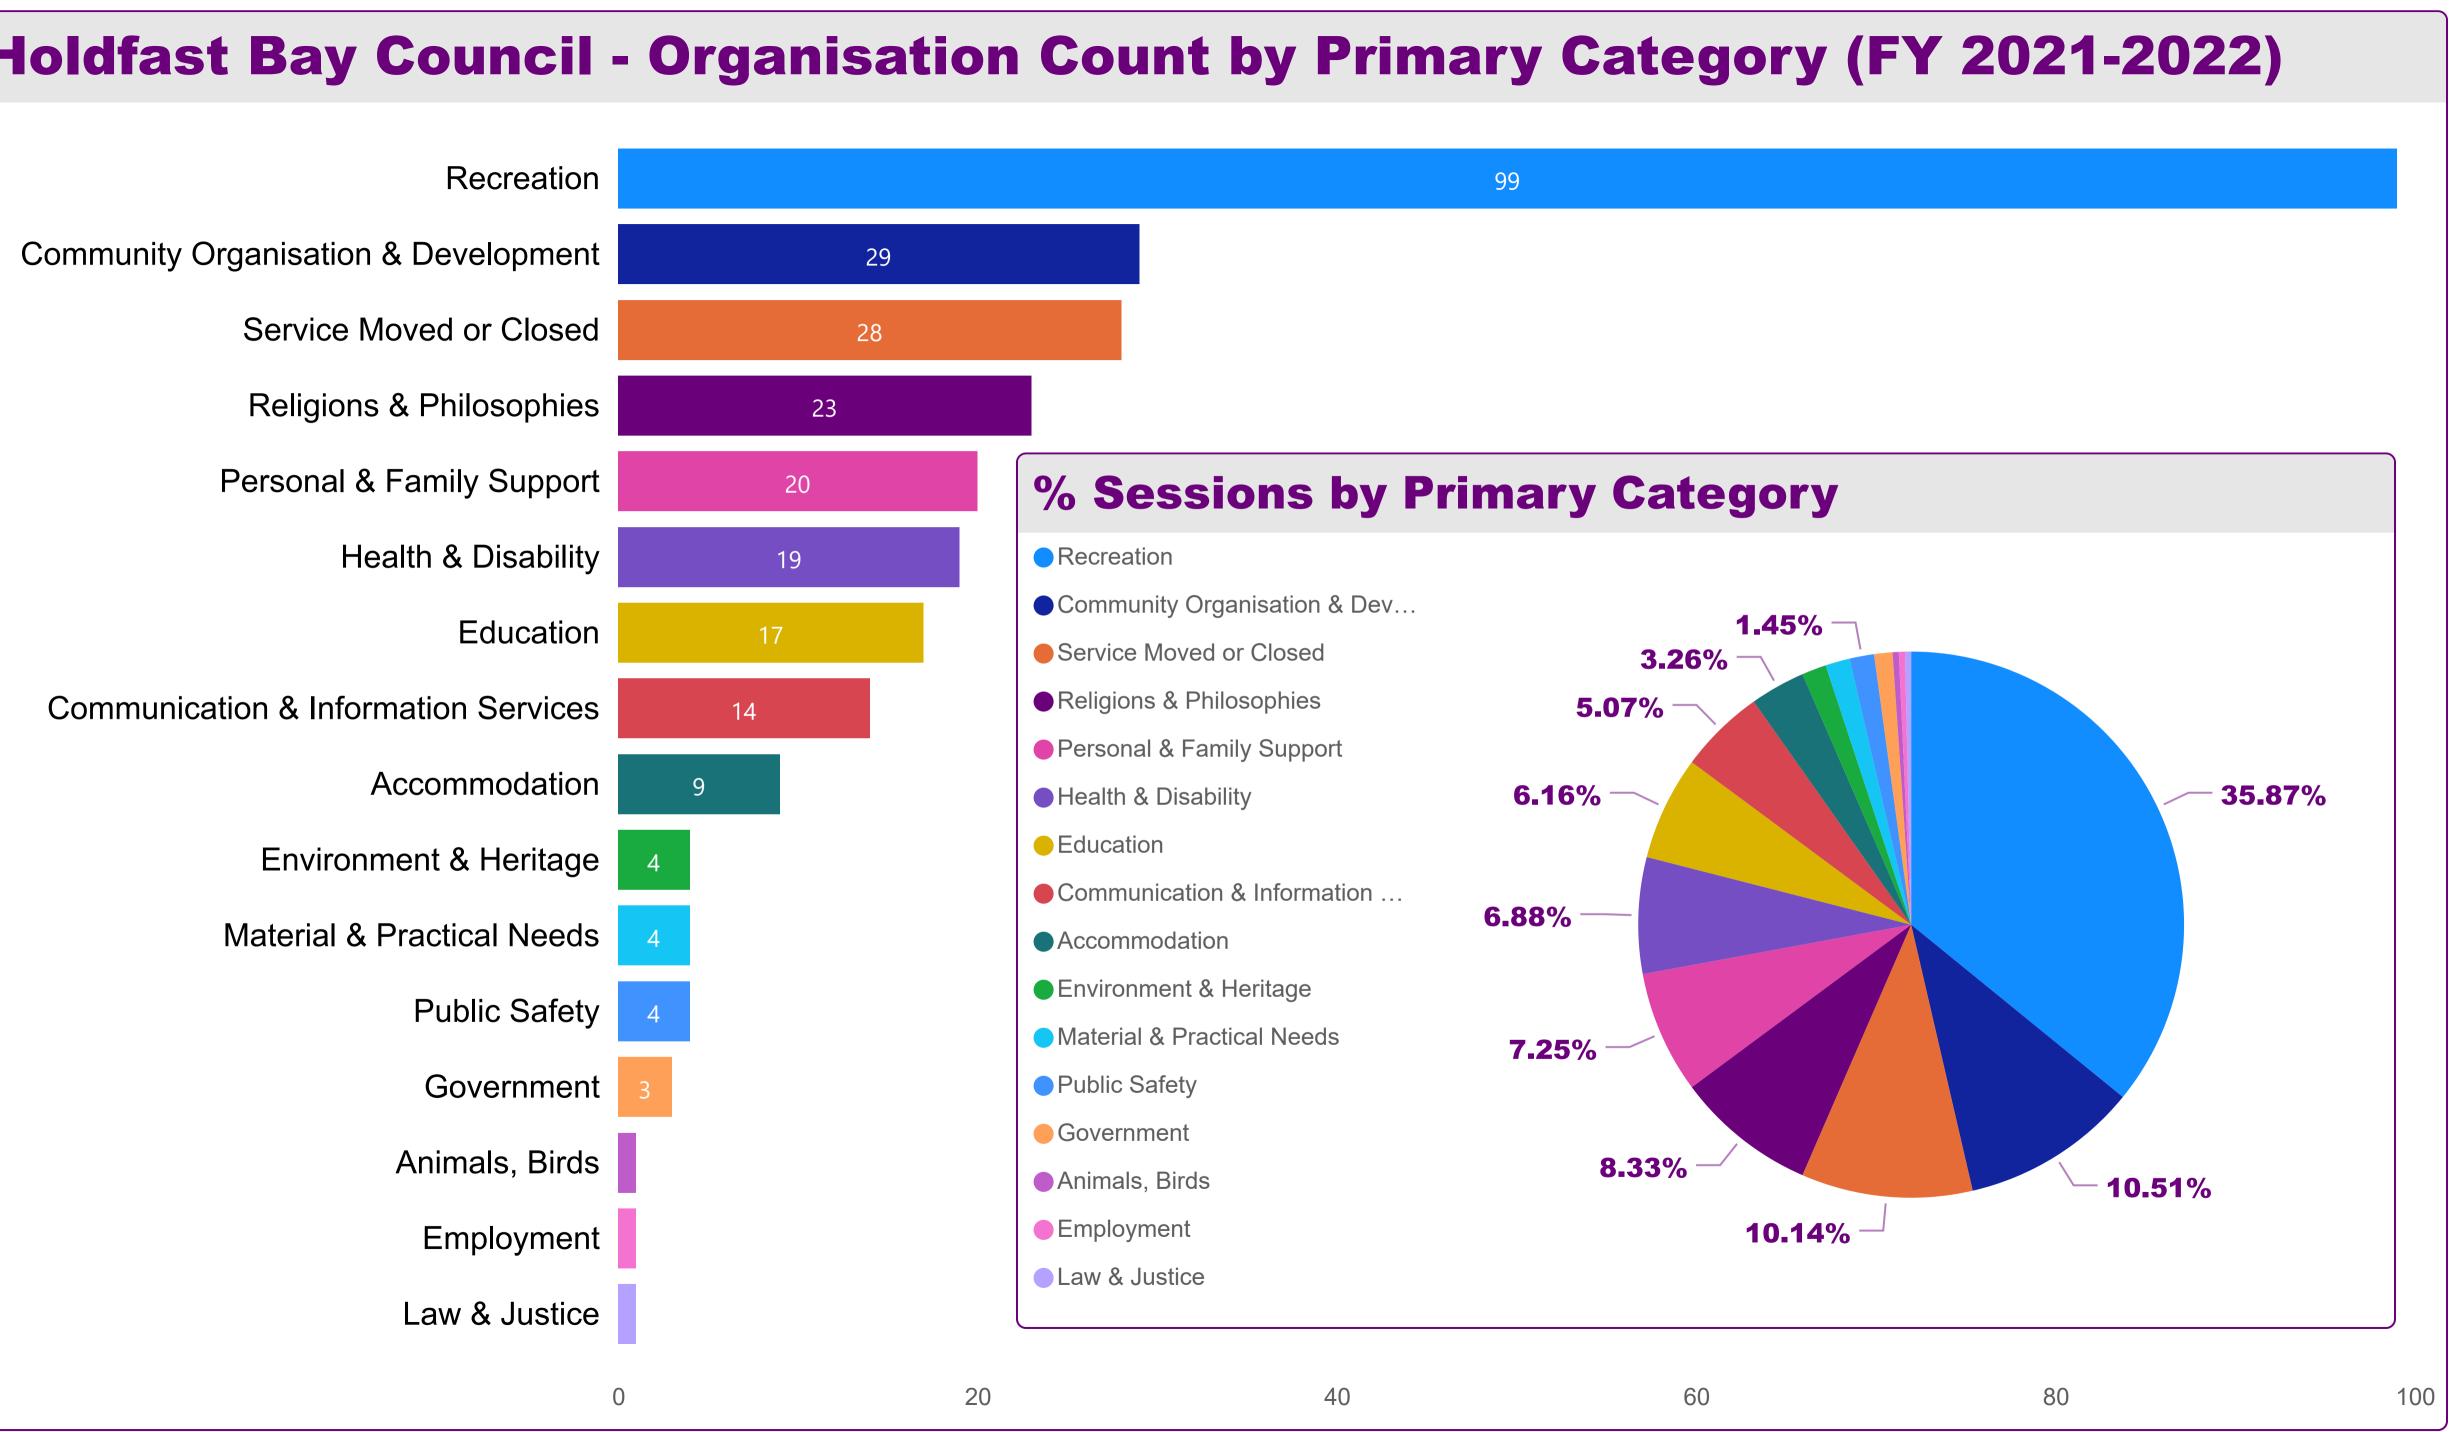

# Holdfast Bay Council - Organisation Count by Primary Category (FY 2021-2022)

## FY 2021-2022

Primary Category, Organization

Accommodation

 $\bigcirc$ 

- Animals, Birds
- Communication & Information Services
- Community Organisation & Development
- Education
- Employment
- Environment & Heritage
- Government
- Health & Disability
- Law & Justice
- Material & Practical Needs
- Personal & Family Support
- Public Safety
- Recreation
- Religions & Philosophies
- Service Moved or Closed